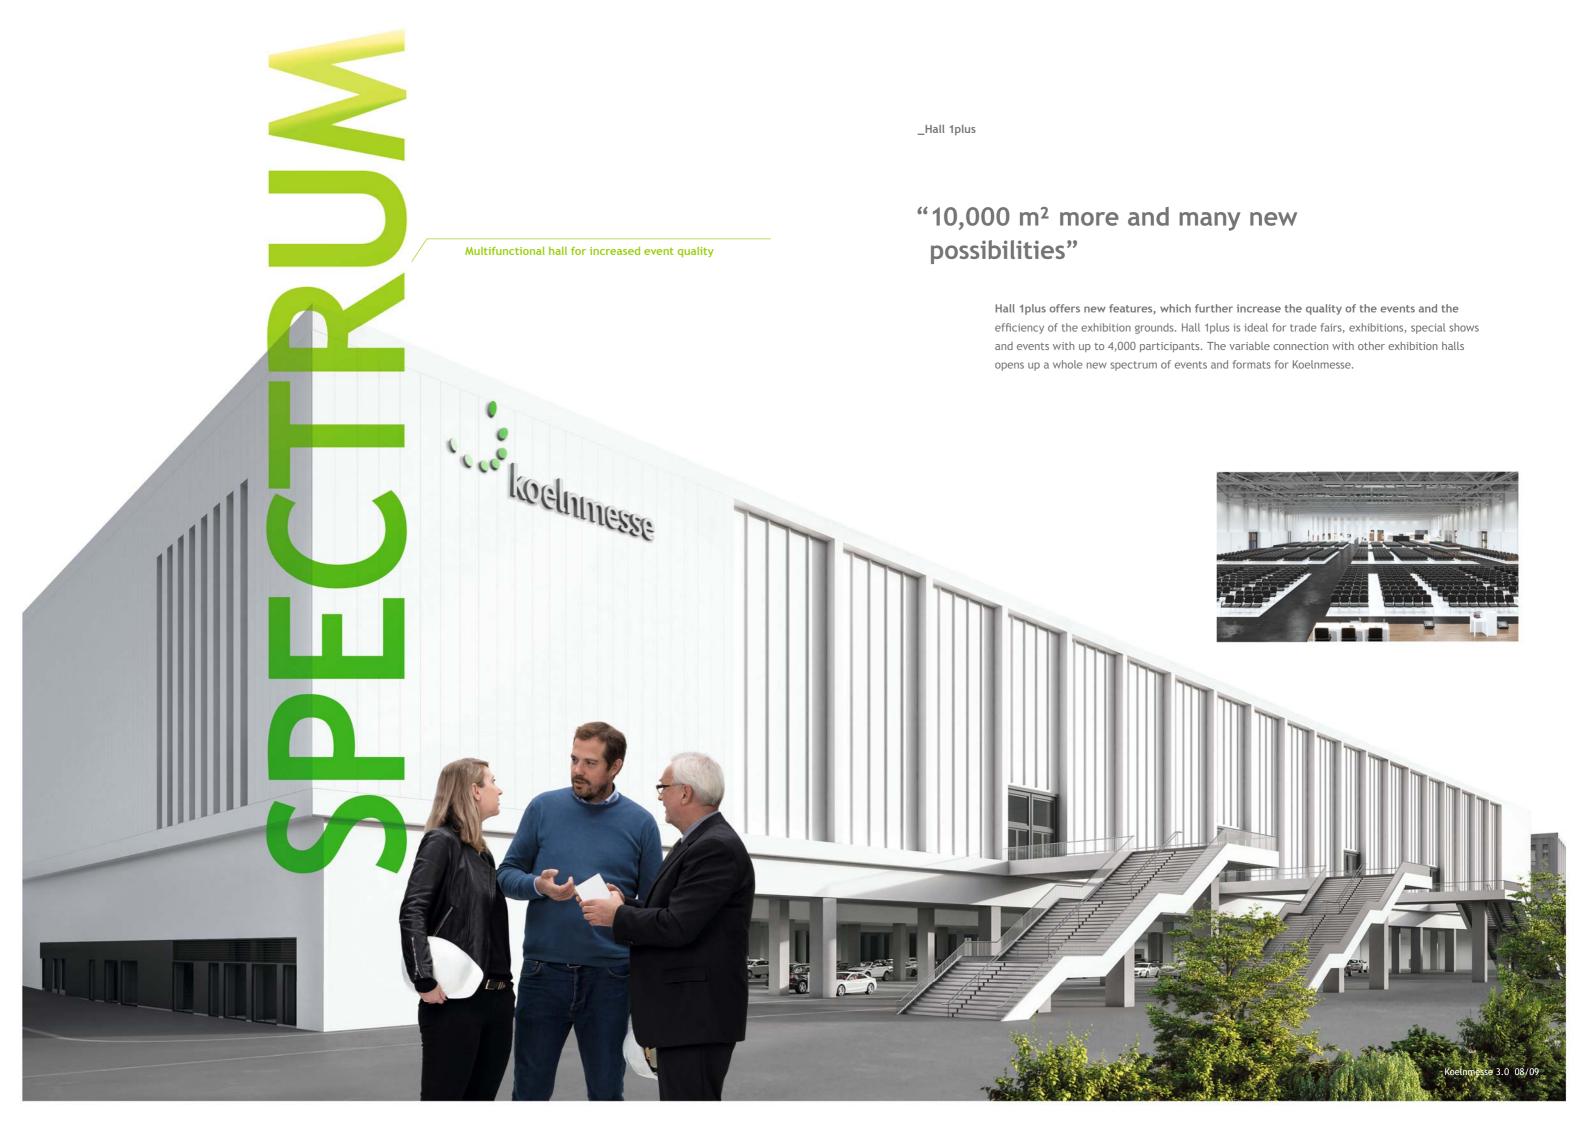

we energize your business | since 1924

## Koelnmesse 3.0

Koelnmesse is building for the future











## "Events are in demand and Confex® is the solution"

The vision consisted of realising entirely new event formats. Fusing conferences and exhibitions along with the desire to stage topics with a more intensive variety of experiences are becoming reality at Confex®. This will increase Koelnmesse's convention capacity by a further 5,500 participants. Flexible use of the up to twelve conference rooms and the combination with Hall 1plus provide it with answers to requests for direct combinations of trade fairs, conventions and events and thus space for new trade fair formats. The central city location and functionality of the ensemble consisting of Confex®, Hall 1plus and Terminal will distinguish Cologne and will only be feasible in this form on the trade fair grounds of Koelnmesse.

Capa