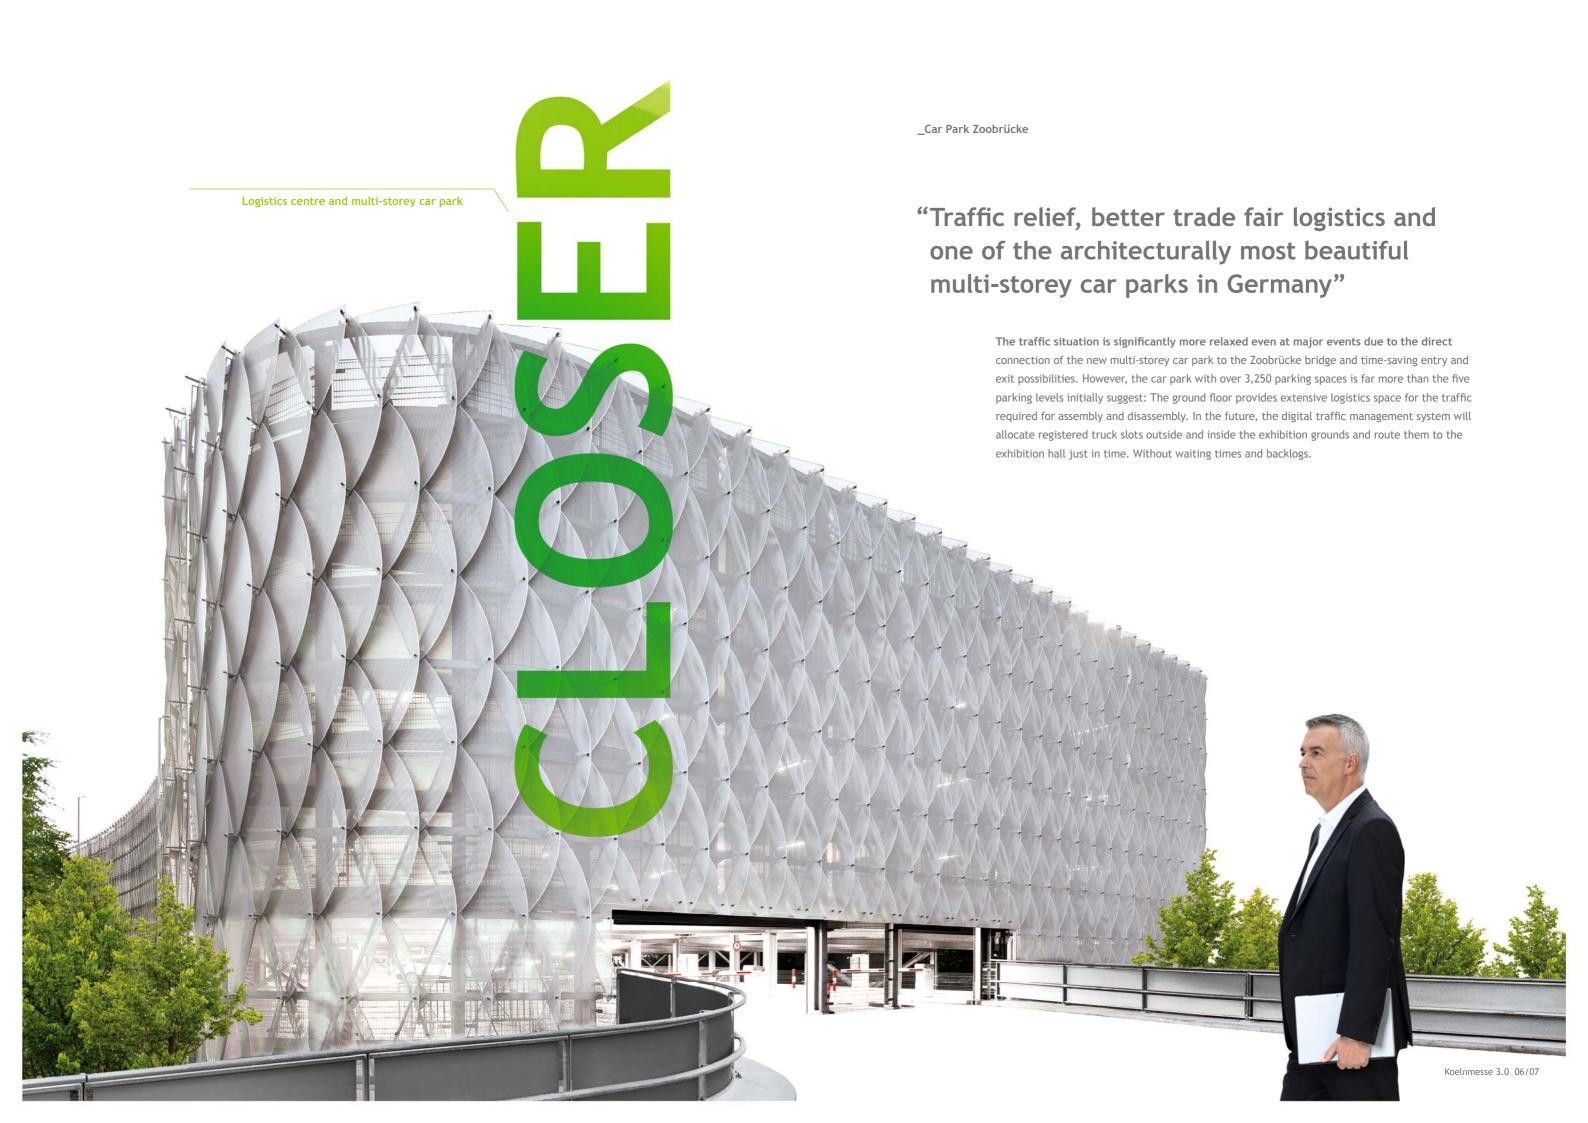

we energize your business | since 1924

## Koelnmesse 3.0

Koelnmesse is building for the future











## "Events are in demand and Confex® is the solution"

The vision consisted of realising entirely new event formats. Fusing conferences and exhibitions along with the desire to stage topics with a more intensive variety of experiences are becoming reality at Confex®. This will increase Koelnmesse's convention capacity by a further 5,500 participants. Flexible use of the up to twelve conference rooms and the combination with Hall 1plus provide it with answers to requests for direct combinations of trade fairs, conventions and events and thus space for new trade fair formats. The central city location and functionality of the ensemble consisting of Confex®, Hall 1plus and Terminal will distinguish Cologne and will only be feasible in this form on the trade fair grounds of Koelnmesse.

Ca