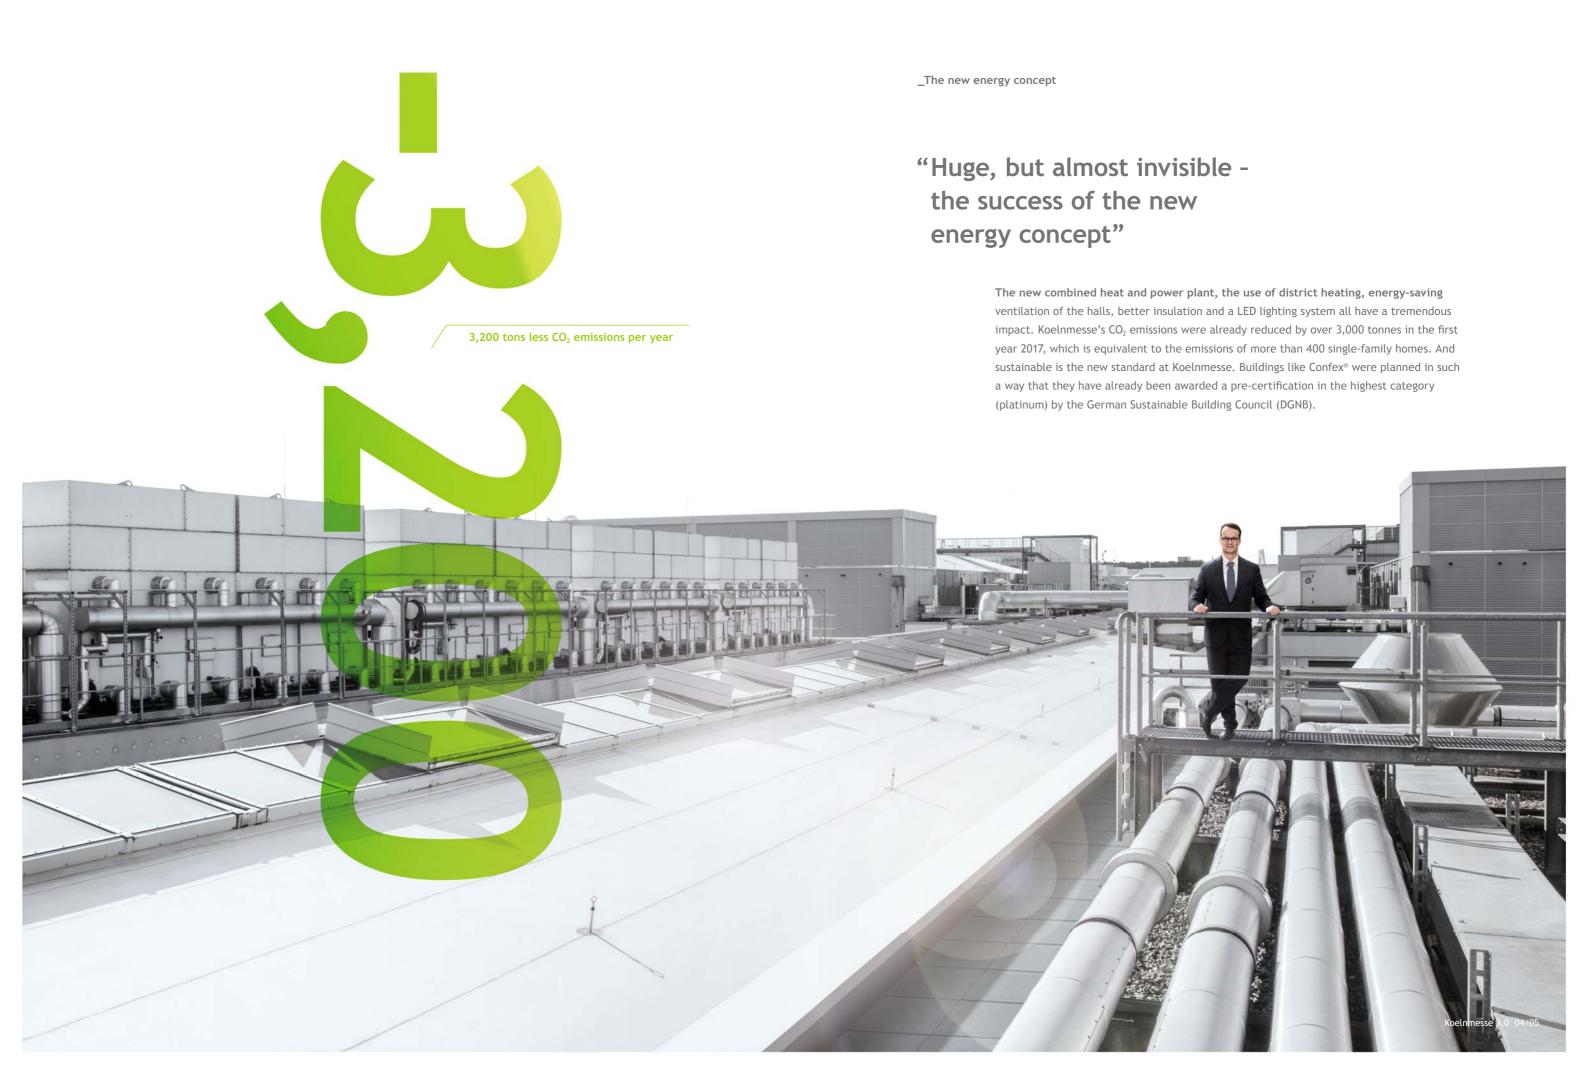

we energize your business | since 1924

## Koelnmesse 3.0

Koelnmesse is building for the future











## "Events are in demand and Confex® is the solution"

The vision consisted of realising entirely new event formats. Fusing conferences and exhibitions along with the desire to stage topics with a more intensive variety of experiences are becoming reality at Confex®. This will increase Koelnmesse's convention capacity by a further 5,500 participants. Flexible use of the up to twelve conference rooms and the combination with Hall 1plus provide it with answers to requests for direct combinations of trade fairs, conventions and events and thus space for new trade fair formats. The central city location and functionality of the ensemble consisting of Confex®, Hall 1plus and Terminal will distinguish Cologne and will only be feasible in this form on the trade fair grounds of Koelnmesse.